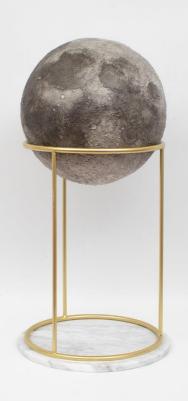

### COLLECTION ALUNIS Luna Light By Erol

### Luna Light

Manufactured using the rotational molding process. It consists of a molding of plastic material by rotation to reproduce the surface of the moon to the millimeter.

The study of Luna's mould was paramount. The artist supervised the work of the moulder so it was closer to the final piece.

As a result, a great deal of attention has been given to its finish, especially so that the joint plane becomes invisible.

The final step, entrusted to a patination expert, is to reproduce the natural hues of the moon.

However, in agreement with the artist, Cassiom offers coloured versions.

Handmade, each sculpture is unique, whether silver grey or gun metal.

In a limited edition of 300 individually numbered pieces with a certificate from the artist, the color of the patina fits to your decoration and your lunar dreams.

#### Luna *Light* cast

Diameter of 28 cm - 11 inches -Weighs approx. 500 gr - 1.1 lbs

Realistic silver grey and black gunmetal patina. Other colors on demand (deep blue, night blue, orange fluo, ...). Delivered on a metal base.

#### Luna *Light* cast

Limited edition 300 – individual numeroted cast with a certificate from the artist, 750 € ex VAT.