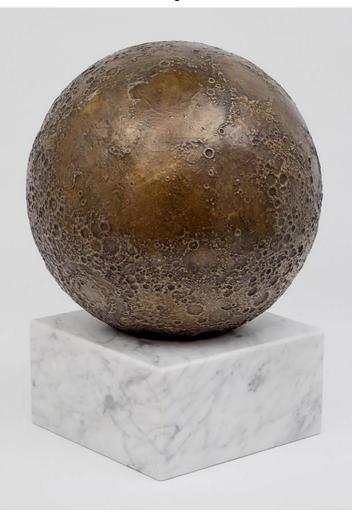

### **COLLECTION ALUNIS**

Luna By Erol

At the artist's request, the art foundry, Fonderie Fusions, has created the bronzes of Luna by Erol.

Every cast is unique, numbered and signed by the artist with the official seal of the foundry.

From the "master" mould made by the Créaform company, the foundry craftsmen used the lost wax casting process and then performed a traditional patina on bronze.

Executed upon order in 4 weeks, you can choose the color of the patina which suits with your desires.

#### Luna cast

Diameter of 28 cm – 11 inches- Weighs more than 13 kg – 28.66 lbs

Natural Carrare Marble base 11 kg – 24.3 lbs Old gold patina. Other patina can be made upon request. Delivered without perforation, mounted on a marble (or brass pedestal upon request).

#### Luna cast

Original work of art (8+4 AP number on the work), with a certificate from the artist,

7 500 € ex VAT.

Each bronze sculpture is created by the artist within 4 weeks.