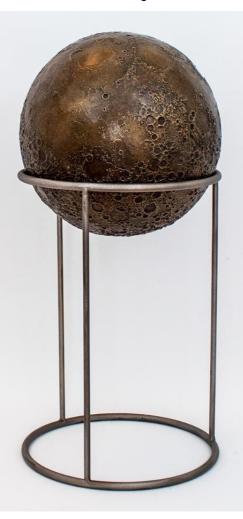

### **COLLECTION ALUNIS**

Luna By Erol

At the artist's request, the art foundry, Fonderie Fusions, has created the bronzes of Luna by Erol.

Every cast is unique, numbered and signed by the artist with the official seal of the foundry.

From the "master" mould made by the Créaform company, the foundry craftsmen used the lost wax casting process and then performed a traditional patina on bronze.

Executed upon order in 4 weeks, you can choose the color of the patina which suits with your desires.

#### Luna cast

Diameter of 28 cm – 11 inches- Weighs more than 13 kg – 28.66 lbs

Natural Carrare Marble base 11 kg – 24.3 lbs Old gold patina. Other patina can be made upon request. Delivered without perforation, mounted on a marble (or brass pedestal upon request).

#### Luna cast

Original work of art (8+4 AP number on the work), with a certificate from the artist,

7 500 € ex VAT.

Each bronze sculpture is created by the artist within 4 weeks.