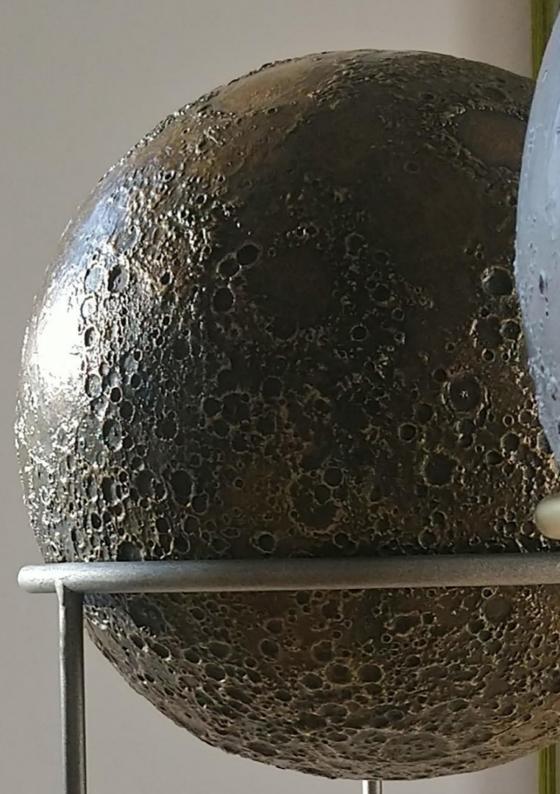

### Luna Light

Manufactured using the rotational molding process. It consists of a molding of plastic material by rotation to reproduce the surface of the moon to the millimeter.

The study of Luna's mould was paramount. The artist supervised the work of the moulder so it was closer to the final piece.

As a result, a great deal of attention has been given to its finish, especially so that the joint plane becomes invisible.

The final step, entrusted to a patination expert, is to reproduce the natural hues of the moon.

However, in agreement with the artist, Cassiom offers coloured versions.

Handmade, each sculpture is unique, whether silver grey or gun metal.

In a limited edition of 300 individually numbered pieces with a certificate from the artist, the color of the patina fits to your decoration and your lunar dreams.