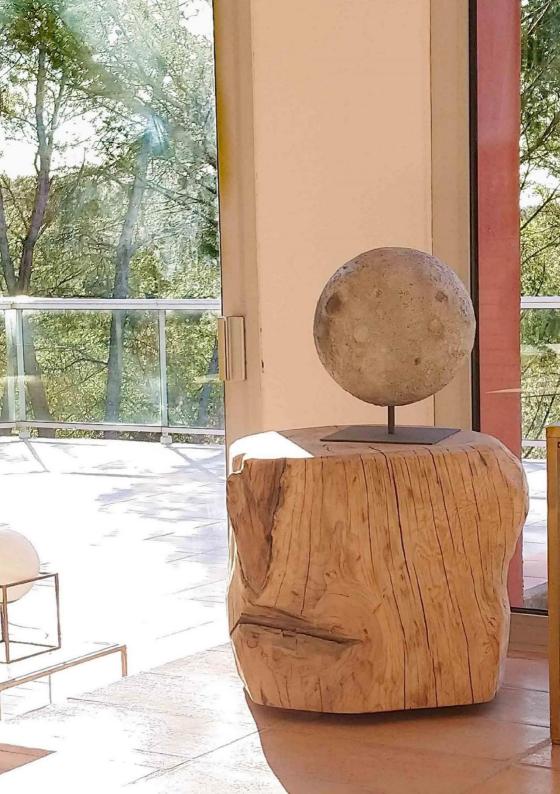

### **COLLECTION ALUNIS**

Luna By Erol

At the artist's request, the art foundry, Fonderie Fusions, has created the bronzes of Luna by Erol.

Every cast is unique, numbered and signed by the artist with the official seal of the foundry.

### Luna Light

Manufactured using the rotational molding process. It consists of a molding of plastic material by rotation to reproduce the surface of the moon to the millimeter.

The study of Luna's mould was paramount. The artist supervised the work of the moulder so it was closer to the final piece.

Indoor/outdoor, Luna Light has however to be handled with care.

The Moon, Celestial object and Satellite of the Earth