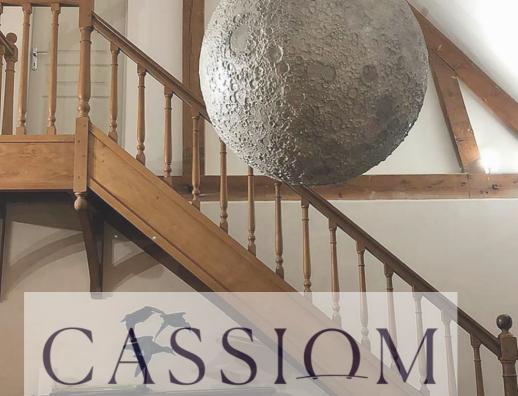

### COLLECTION ALUNIS Luna Light By Erol

#### Resin & Steel

### Luna Light

Manufactured using the rotational molding process. It consists of a molding of plastic material by rotation to reproduce the surface of the moon to the millimeter.

The study of Luna's mould was paramount. The artist supervised the work of the moulder so it was closer to the final piece.