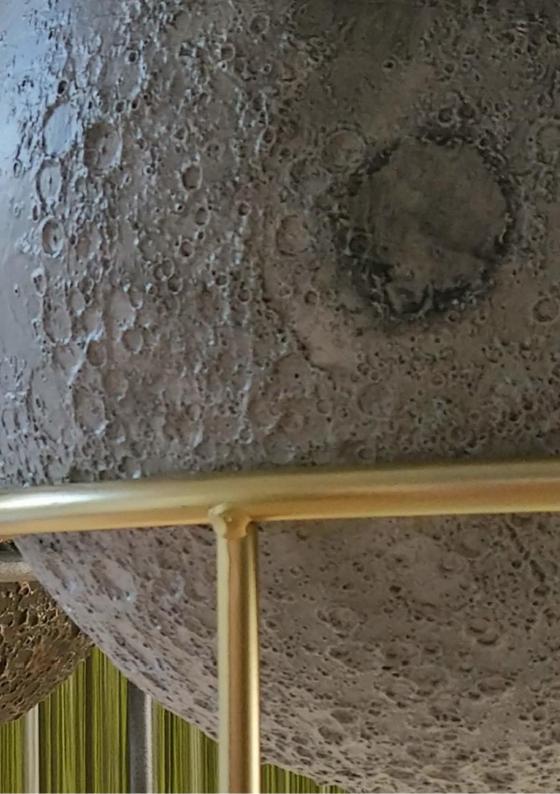

### Luna Light

Manufactured using the rotational molding process. It consists of a molding of plastic material by rotation to reproduce the surface of the moon to the millimeter.

The study of Luna's mould was paramount. The artist supervised the work of the moulder so it was closer to the final piece.

As a result, a great deal of attention has been given to its finish, especially so that the joint plane becomes invisible.

The final step, entrusted to a patination expert, is to reproduce the natural hues of the moon.

However, in agreement with the artist, Cassiom offers coloured versions.

Handmade, each sculpture is unique, whether silver grey or gun metal.

In a limited edition of 300 individually numbered pieces with a certificate from the artist, the color of the patina fits to your decoration and your lunar dreams.