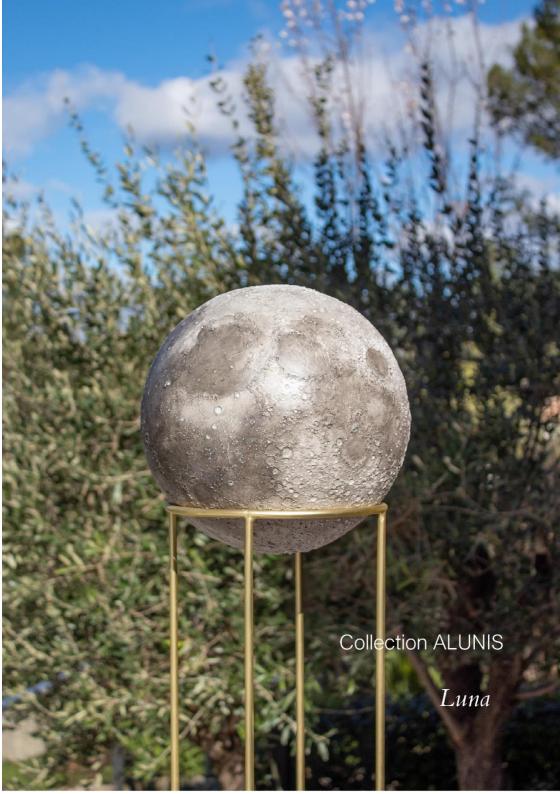

### **COLLECTION ALUNIS**

Luna By Erol

At the artist's request, the art foundry, Fonderie Fusions, has created the bronzes of Luna by Erol.

Every cast is unique, numbered and signed by the artist with the official seal of the foundry.

#### Luna *Light* cast

Diameter of 28 cm - 11 inches -Weighs approx. 500 gr - 1.1 lbs

Realistic silver grey and black gunmetal patina. Other colors on demand (deep blue, night blue, orange fluo, ...). Delivered on a metal base.

#### Luna cast

Diameter of 28 cm – 11 inches- Weighs more than 13 kg – 28.66 lbs

Natural Carrare Marble base 11 kg – 24.3 lbs Old gold patina. Other patina can be made upon request. Delivered without perforation, mounted on a marble (or brass pedestal upon request).