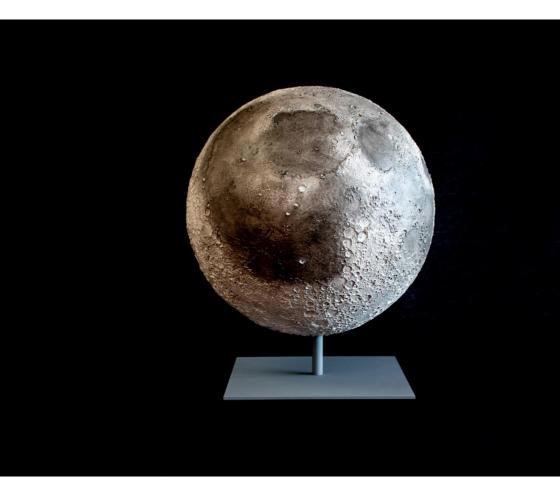

### Luna Light

Manufactured using the rotational molding process. It consists of a molding of plastic material by rotation to reproduce the surface of the moon to the millimeter.

The study of Luna's mould was paramount. The artist supervised the work of the moulder so it was closer to the final piece.

As a result, a great deal of attention has been given to its finish, especially so that the joint plane becomes invisible.

The final step, entrusted to a patination expert, is to reproduce the natural hues of the moon.

#### Luna *Light* cast

Diameter of 28 cm - 11 inches -Weighs approx. 500 gr - 1.1 lbs

Realistic silver grey and black gunmetal patina. Other colors on demand (deep blue, night blue, orange fluo, ...). Delivered on a metal base.