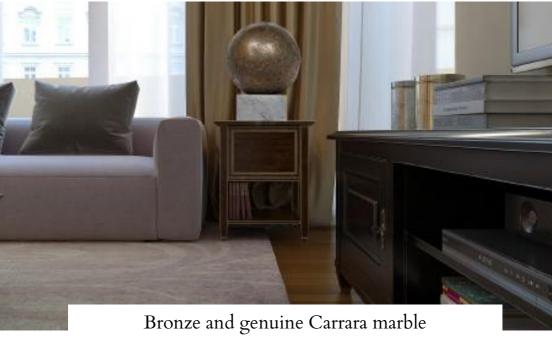

#### Luna cast

Diameter of 28 cm – 11 inches- Weighs more than 13 kg – 28.66 lbs

Natural Carrare Marble base 11 kg – 24.3 lbs Old gold patina. Other patina can be made upon request. Delivered without perforation, mounted on a marble (or brass pedestal upon request).

#### Luna cast

Original work of art (8+4 AP number on the work), with a certificate from the artist,

7 500 € ex VAT.

Each bronze sculpture is created by the artist within 4 weeks.