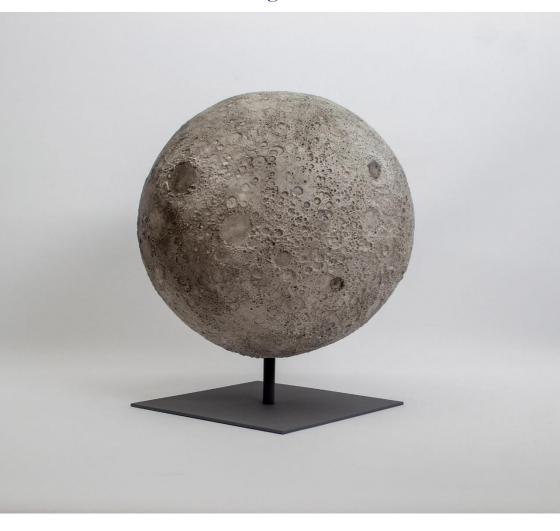

### COLLECTION ALUNIS Luna Light By Erol

### Luna Light

Manufactured using the rotational molding process. It consists of a molding of plastic material by rotation to reproduce the surface of the moon to the millimeter.

The study of Luna's mould was paramount. The artist supervised the work of the moulder so it was closer to the final piece.

As a result, a great deal of attention has been given to its finish, especially so that the joint plane becomes invisible.

The final step, entrusted to a patination expert, is to reproduce the natural hues of the moon.

However, in agreement with the artist, Cassiom offers coloured versions.

Handmade, each sculpture is unique, whether silver grey or gun metal.

In a limited edition of 300 individually numbered pieces with a certificate from the artist, the color of the patina fits to your decoration and your lunar dreams.

#### Luna *Light* cast

Diameter of 28 cm - 11 inches -Weighs approx. 500 gr - 1.1 lbs

Realistic silver grey and black gunmetal patina. Other colors on demand (deep blue, night blue, orange fluo, ...). Delivered on a metal base.

#### Luna *Light* cast

Limited edition 300 – individual numeroted cast with a certificate from the artist, 750 € ex VAT.