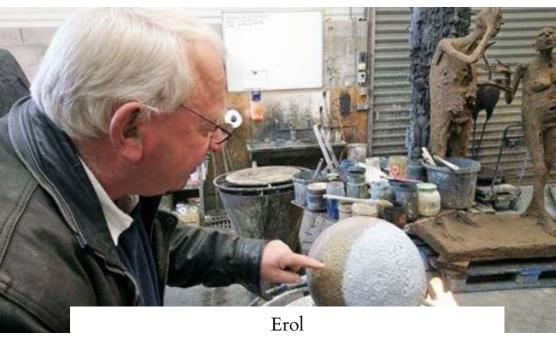

**EROL** 

astronomy+design

Creator of innovative items born of a passion for the Cosmos

### **EROL**

### The Artist

St Mandé-born in 1953, lives and works in Vendoeuvres, France

An engineering graduate from Arts et Métiers, Erol imagined a series of sculptures based on his mastery of digital technologies.

It is with computer tools that he expresses his universe more precisely.

A visionary and sometimes an activist, he questions us about our perception of the world. All his works have the same fixed idea: to show what makes the essence of things. Whether he simplifies his works by only keeping the fundamental lines or he pushes precision to the extreme, as in his particularly realistic representation of the planets and the moon, he does it to always show us the imprint of reality.