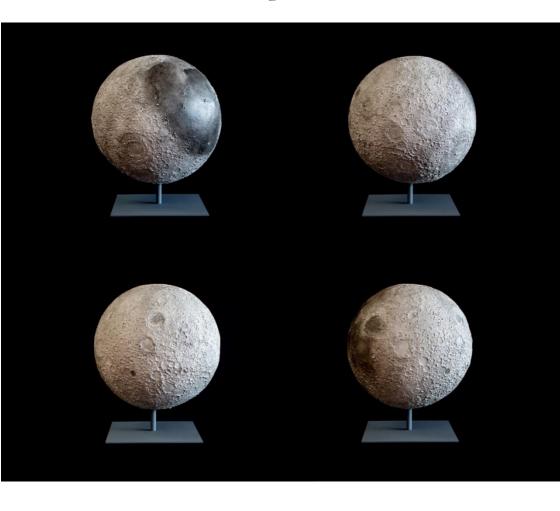

As a result, a great deal of attention has been given to its finish, especially so that the joint plane becomes invisible.

The final step, entrusted to a patination expert, is to reproduce the natural hues of the moon.

However, in agreement with the artist, Cassiom offers coloured versions.

Handmade, each sculpture is unique, whether silver grey or gun metal.

In a limited edition of 300 individually numbered pieces with a certificate from the artist, the color of the patina fits to your decoration and your lunar dreams.

#### Luna *Light* cast

Diameter of 28 cm - 11 inches -Weighs approx. 500 gr - 1.1 lbs

Realistic silver grey and black gunmetal patina. Other colors on demand (deep blue, night blue, orange fluo, ...). Delivered on a metal base.